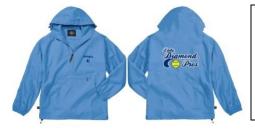

44.00 Charles River hooded Wind breaker ¼ zip front pockets pulloverScreen logo on back
Color: Columbia Blue (adult sizes only)

Name of front:\_\_\_\_\_\_ uniform #\_\_\_\_\_ adult size\_\_\_\_\_
(usually last name, but can put first name – not both)