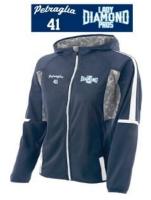

| <b>52.00</b> Holloway fortitude hooded jacke | et full zip, with pockets |
|----------------------------------------------|---------------------------|
| Color: Navy (adult sizes only)               |                           |
| Embroidery: Logo left chest                  |                           |
| Name:                                        | adult size:               |
|                                              |                           |