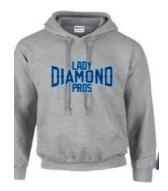

| oded sweat shirt - Screen logo and number on left sleeve uniform # Size: |  |
|--------------------------------------------------------------------------|--|
| oded sweat shirt - TWILL logo and number on left sleeve uniform # Size:  |  |